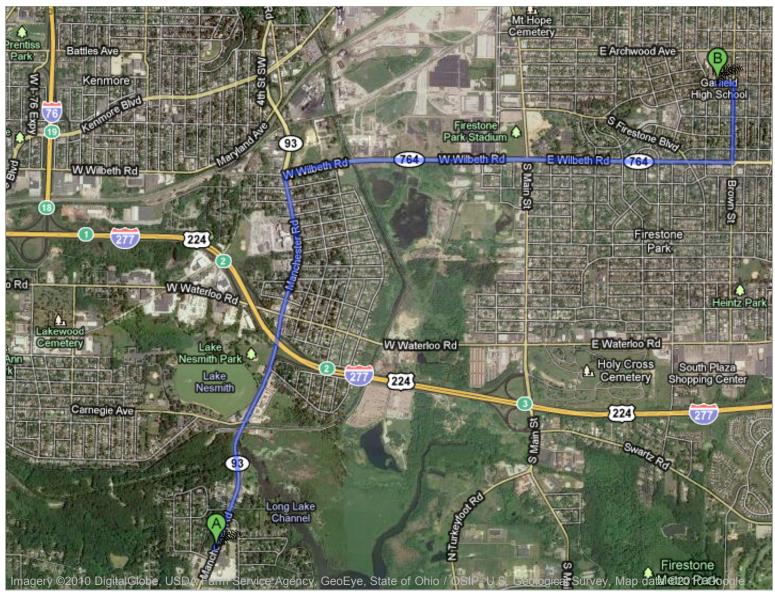

## **Driving directions to Garfield High School**

To 350 all 3he 80 details that are visible on the screen, use the "Print" link next to the map.

Coventry Local School District 3089 Manchester Road Akron, OH 44319-1026 (330) 644-8489

| 1. | Head north on Manchester Rd toward Cormany Rd | 1.6 mi |
|----|-----------------------------------------------|--------|
| 2. | Turn right at W Wilbeth Rd                    | 1.9 mi |
| 3. | Turn left at Brown St                         | 0.3 mi |

B

Garfield High School 435 North Firestone Boulevard Akron, OH 44301-2299 (330) 773-6831

These directions are for planning purposes only. You may find that construction projects, traffic, weather, or other events may cause conditions to differ from the map results, and you should plan your route accordingly. You must obey all signs or notices regarding your route. Map data ©2010 Google